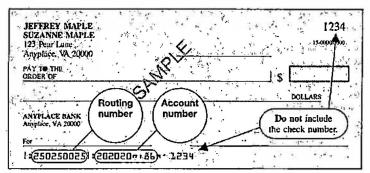

## Please attach a VOIDED CHECK to this authorization if a checking account will be debited.

Note. The routing and account numbers may be in different places on your check.