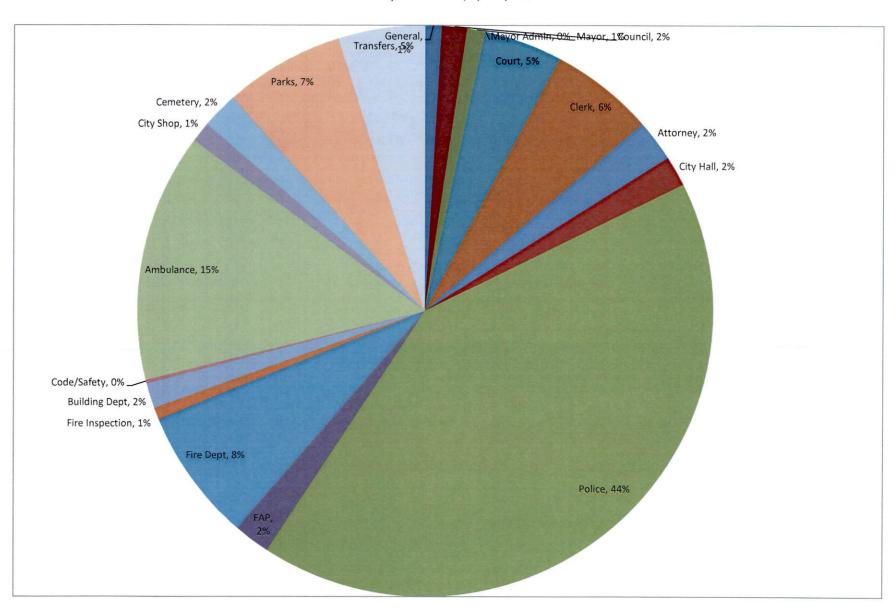

#### 2021-2022 - Budgets per Fund

1000 - General Fund

General Fund Budgeted Revenue Sources Pie Chart

General Fund Budgeted Appropriations Pie Chart