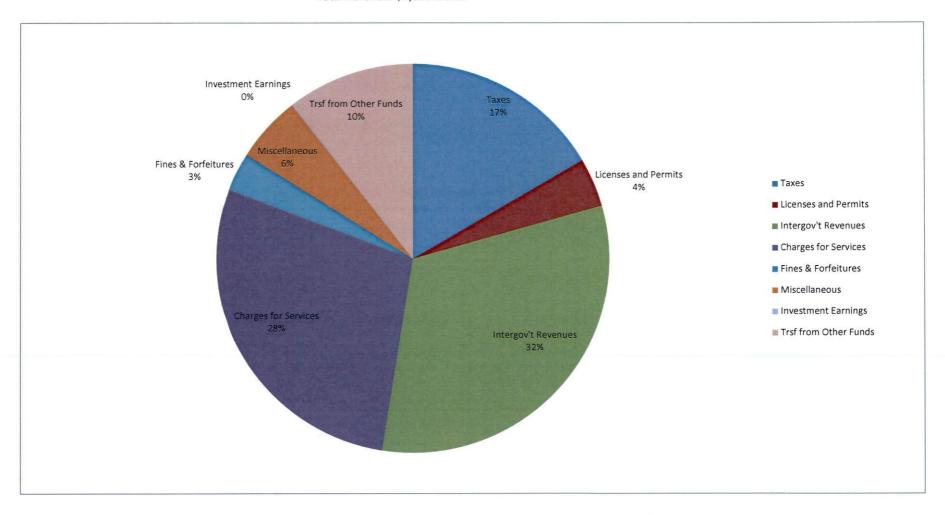

#### 2021-2022 - Budgets per Fund

1000 - General Fund

General Fund Budgeted Revenue Sources Pie Chart

General Fund Budgeted Appropriations Pie Chart