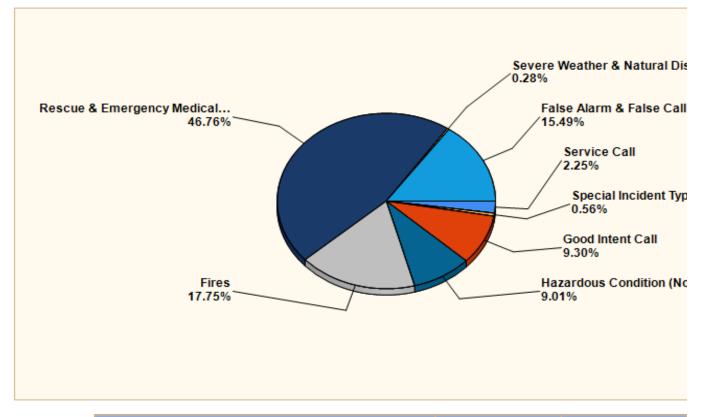

## Breakdown by Major Incident Types for Date Range

| MAJOR INCIDENT TYPE                | # INCIDENTS | % of TOTAL |
|------------------------------------|-------------|------------|
| Fires                              | 63          | 17.75%     |
| Rescue & Emergency Medical Service | 166         | 46.76%     |
| Hazardous Condition (No Fire)      | 32          | 9.01%      |
| Service Call                       | 8           | 2.25%      |
| Good Intent Call                   | 33          | 9.30%      |
| False Alarm & False Call           | 55          | 15.49%     |
| Severe Weather & Natural Disaster  | 1           | 0.28%      |
| Special Incident Type              | 2           | 0.56%      |
| TOTAL                              | 360         | 100.00%    |