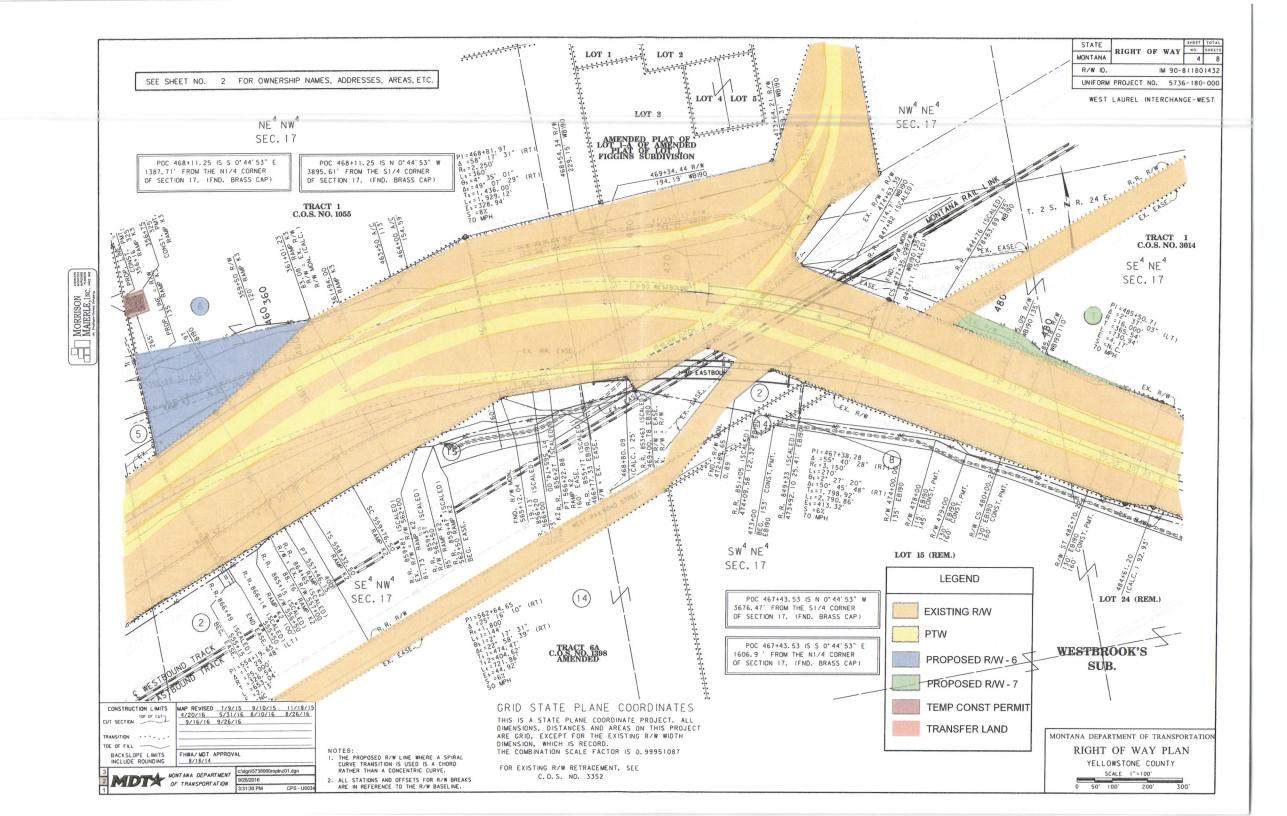

- 1. The City Council hereby approves the conveyance of the 0.46 acre parcel of surplus property to the State of Montana, Department of Transportation and further authorizes the Mayor or Chief Administrative Officer to execute all necessary documents to effectuate the conveyance of the parcel on the City's behalf.
- 2. The City Council approves the conveyance of the following described real property:
  - A tract of land described as Parcel No. 7 on Montana Department of Transportation Project IM 90-8(180)432, as shown on the Right-of-Way plan for the project recorded in the office of the County Clerk and Recorder of Yellowstone County, Montana. The Parcel is further described as a tract of land within Tract 1 of Certificate of Survey No. 3014Yellowstone County, Montana, according to the official plat on file and of record in the office of the Clerk and Recorder of Yellowstone County, Montana, under Document No. 3059626, containing an area of 0.46 acre, more or less.
- 3. The City Council further authorizes the Mayor or CAO to execute all agreements required for completion of the MDT Project in favor of the State of Montana, Department of Transportation, on the City's behalf.

Designation:

WEST LAUREL INTERCHANGE-WEST

Parcel No.:

7