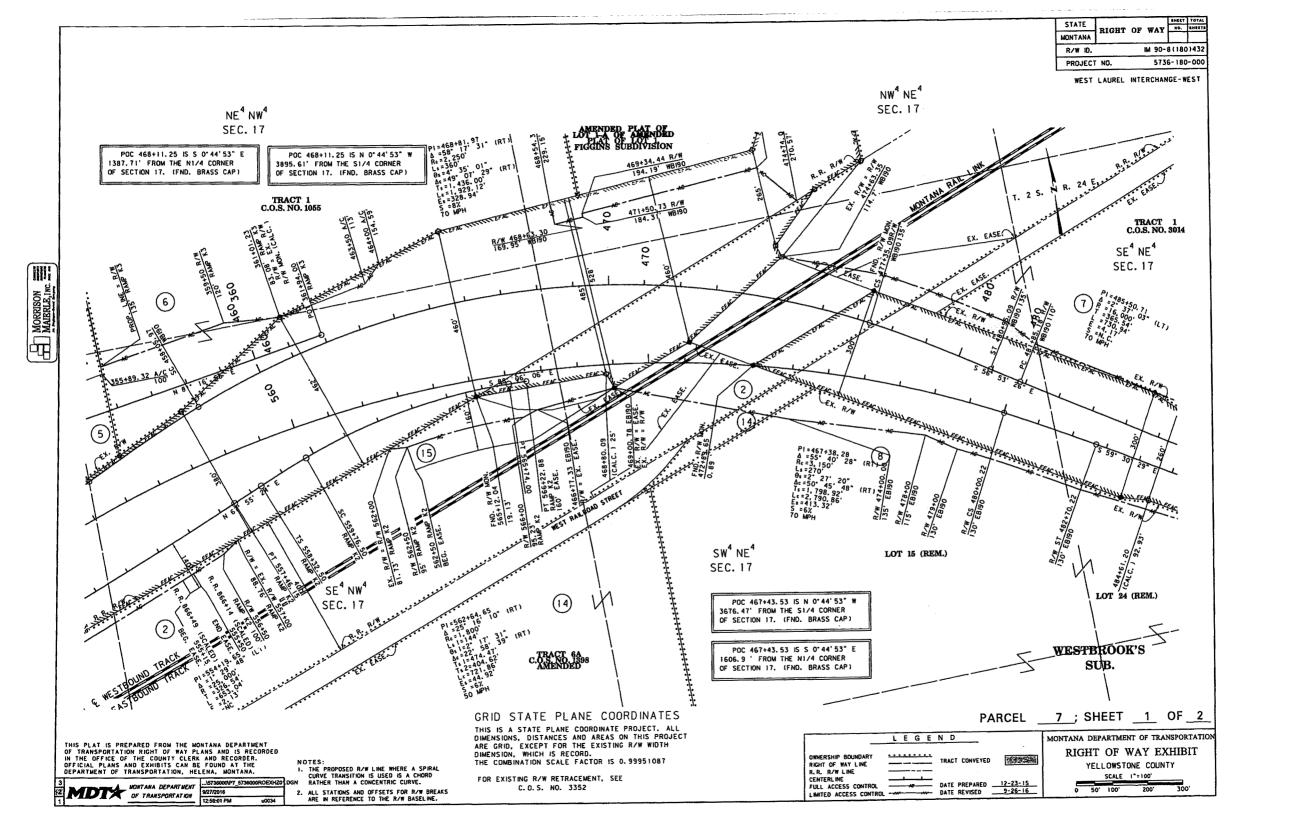

- 1. The City Council hereby approves the conveyance of the 0.46 acre parcel of surplus property to the State of Montana, Department of Transportation and further authorizes the Mayor or Chief Administrative Officer to execute all necessary documents to effectuate the conveyance of the parcel on the City's behalf.
- 2. The City Council approves the conveyance of the following described real property:
  - A tract of land described as Parcel No. 7 on Montana Department of Transportation Project IM 90-8(180)432, as shown on the Right-of-Way plan for the project recorded in the office of the County Clerk and Recorder of Yellowstone County, Montana. The Parcel is further described as a tract of land within Tract 1 of Certificate of Survey No. 3014Yellowstone County, Montana, according to the official plat on file and of record in the office of the Clerk and Recorder of Yellowstone County, Montana, under Document No. 3059626, containing an area of 0.46 acre, more or less.
- 3. The City Council further authorizes the Mayor or CAO to execute all agreements required for completion of the MDT Project in favor of the State of Montana, Department of Transportation, on the City's behalf.

Designation:

WEST LAUREL INTERCHANGE-WEST

Parcel No.:

7