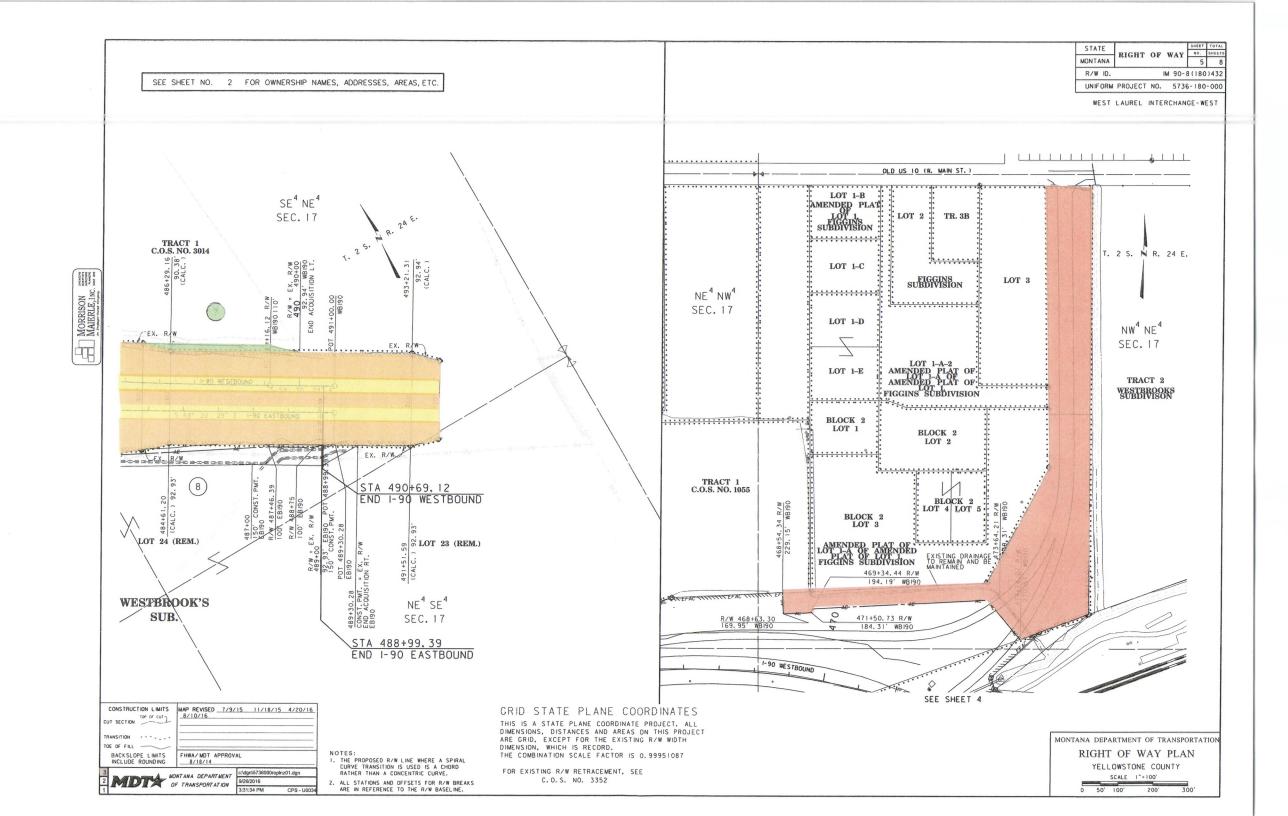

- 1. The City Council hereby approves the conveyance of the 0.46 acre parcel of surplus property to the State of Montana, Department of Transportation and further authorizes the Mayor or Chief Administrative Officer to execute all necessary documents to effectuate the conveyance of the parcel on the City's behalf.
- 2. The City Council approves the conveyance of the following described real property:
  - A tract of land described as Parcel No. 7 on Montana Department of Transportation Project IM 90-8(180)432, as shown on the Right-of-Way plan for the project recorded in the office of the County Clerk and Recorder of Yellowstone County, Montana. The Parcel is further described as a tract of land within Tract 1 of Certificate of Survey No. 3014Yellowstone County, Montana, according to the official plat on file and of record in the office of the Clerk and Recorder of Yellowstone County, Montana, under Document No. 3059626, containing an area of 0.46 acre, more or less.
- 3. The City Council further authorizes the Mayor or CAO to execute all agreements required for completion of the MDT Project in favor of the State of Montana, Department of Transportation, on the City's behalf.

Designation:

WEST LAUREL INTERCHANGE-WEST

Parcel No.:

7