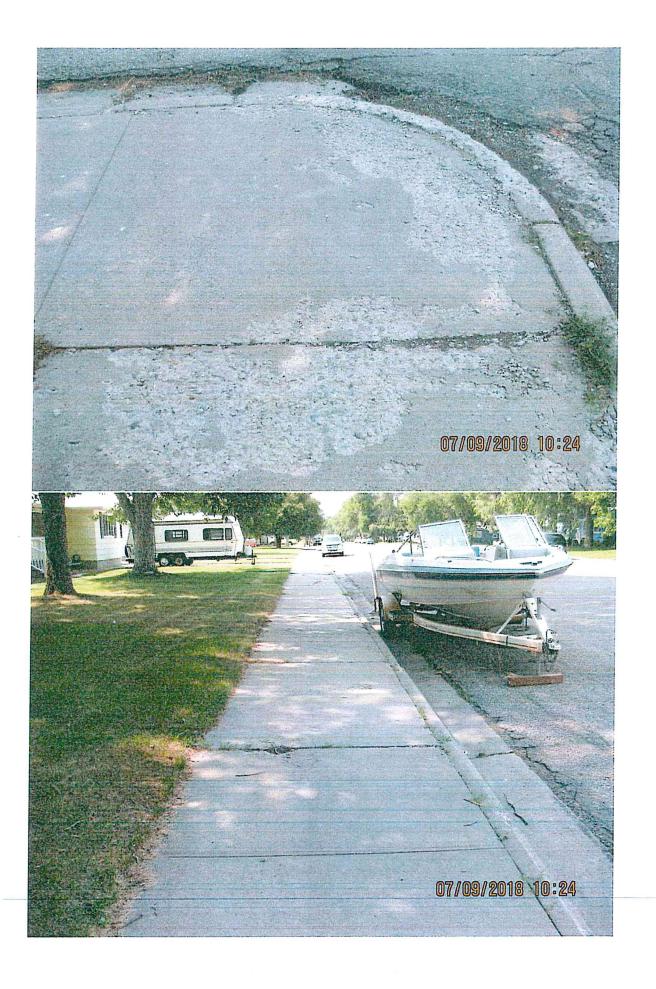

The three properties that applied and were inspected for the project included the following:

**420 West 8<sup>th</sup> Street**: 1092 sq. ft. of sidewalk (182'x6'x4"), 12'x8'x6" total approach, an ADA corner and the curb and gutter replacement.

#### Notes:

420 W. 8<sup>th</sup> St. – 182'X6'X4" (sidewalk), 12'x6'x6" (sidewalk approach), 12'x8'x6" (total approach), curb and gutter would be need to be done in order to pour sidewalk on W. 8<sup>th</sup> Street side only. ADA corner required.