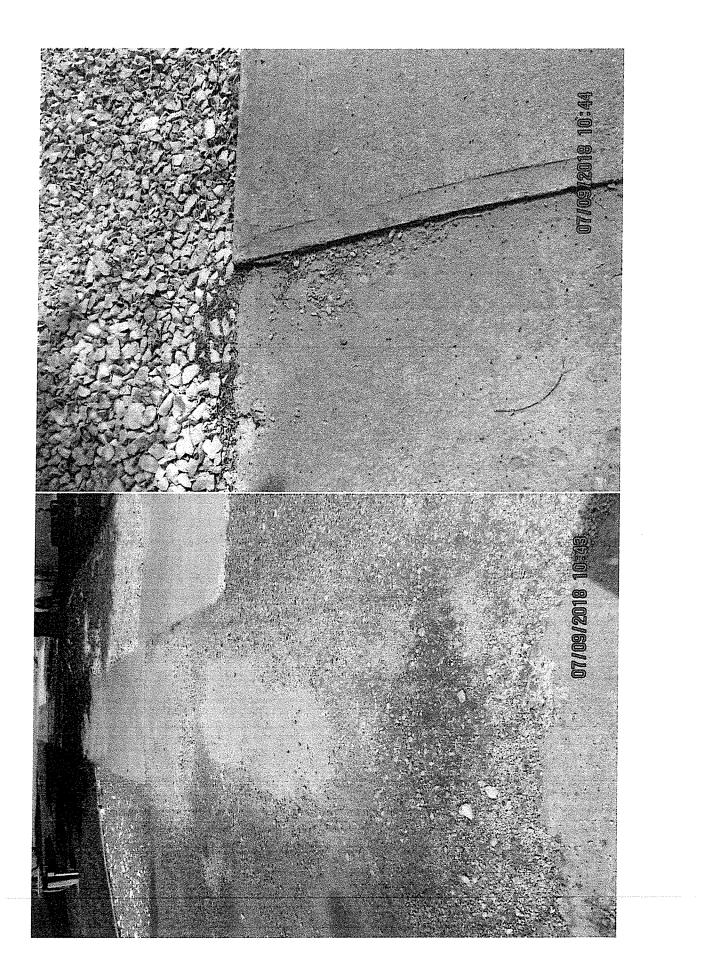

The three properties that applied and were inspected for the project included the following:

**420 West 8<sup>th</sup> Street**: 1092 sq. ft. of sidewalk (182'x6'x4"), 12'x8'x6" total approach, an ADA corner and the curb and gutter replacement.

#### Notes:

420 W. 8<sup>th</sup> St. – 182'X6'X4" (sidewalk), 12'x6'x6" (sidewalk approach), 12'x8'x6" (total approach), curb and gutter would be need to be done in order to pour sidewalk on W. 8<sup>th</sup> Street side only. ADA corner required.