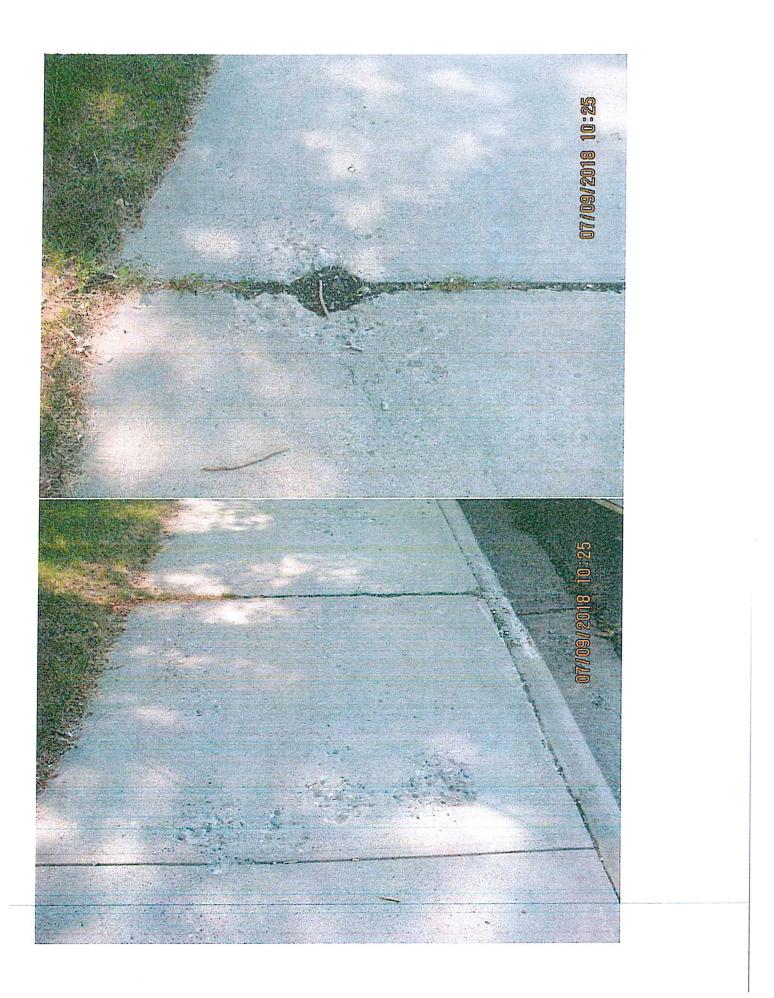

<u>116 6<sup>th</sup> Ave.</u> – 77'x5'x4" (sidewalk), 24'x5'x6" (sidewalk approach), 24'x10'x6" (total approach), tree root would need to be removed.

320 6<sup>th</sup> Ave. – 30'x5'x6" (Sidewalk approach), ADA corner required. All will be removed but just the sidewalk portions for the ramps will be re-poured as homeowner wished to have small patch to landscape.

<u>119 6<sup>th</sup> Ave.</u> – 77'x5'x4" (sidewalk), 24'x5'x6" (sidewalk approach), 24'x10'x6" (total approach), tree root would need to be removed.

<u>320 6<sup>th</sup> Ave.</u> – 30'x5'x6" (Sidewalk approach), ADA corner required. All will be removed but just the sidewalk portions for the ramps will be re-poured as homeowner wished to have small patch to landscape.