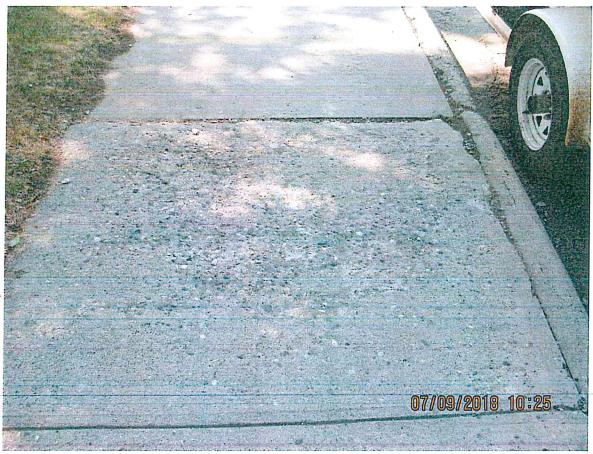

<u>116 6<sup>th</sup> Ave.</u> – 77'x5'x4" (sidewalk), 24'x5'x6" (sidewalk approach), 24'x10'x6" (total approach), tree root would need to be removed.

320 6<sup>th</sup> Ave. – 30'x5'x6" (Sidewalk approach), ADA corner required. All will be removed but just the sidewalk portions for the ramps will be re-poured as homeowner wished to have small patch to landscape.

<u>119 6<sup>th</sup> Ave.</u> – 77'x5'x4" (sidewalk), 24'x5'x6" (sidewalk approach), 24'x10'x6" (total approach), tree root would need to be removed.

<u>320 6<sup>th</sup> Ave.</u> – 30'x5'x6" (Sidewalk approach), ADA corner required. All will be removed but just the sidewalk portions for the ramps will be re-poured as homeowner wished to have small patch to landscape.