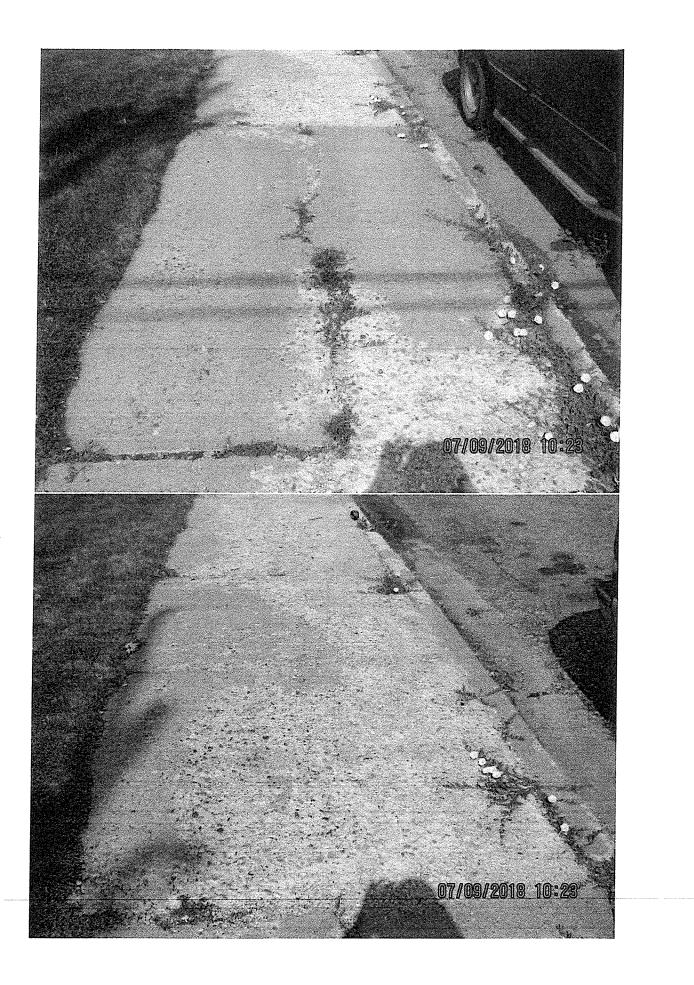

<u>116 6<sup>th</sup> Ave.</u> – 77'x5'x4" (sidewalk), 24'x5'x6" (sidewalk approach), 24'x10'x6" (total approach), tree root would need to be removed.

320 6<sup>th</sup> Ave. – 30'x5'x6" (Sidewalk approach), ADA corner required. All will be removed but just the sidewalk portions for the ramps will be re-poured as homeowner wished to have small patch to landscape.

<u>119 6<sup>th</sup> Ave.</u> – 77'x5'x4" (sidewalk), 24'x5'x6" (sidewalk approach), 24'x10'x6" (total approach), tree root would need to be removed.

<u>320 6<sup>th</sup> Ave.</u> – 30'x5'x6" (Sidewalk approach), ADA corner required. All will be removed but just the sidewalk portions for the ramps will be re-poured as homeowner wished to have small patch to landscape.