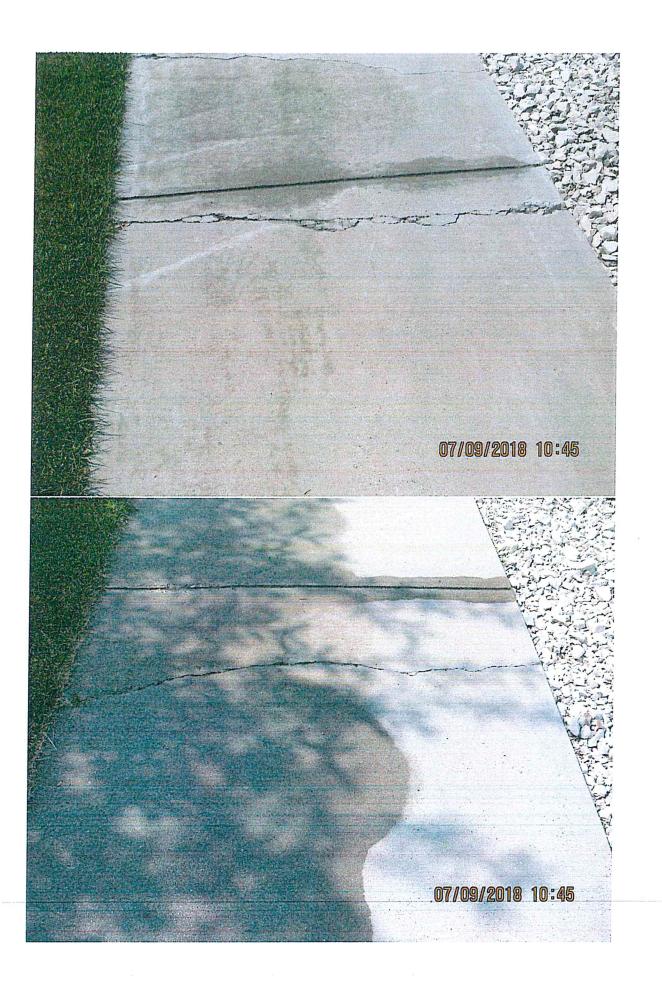

The three properties that applied and were inspected for the project included the following:

**420 West 8<sup>th</sup> Street**: 1092 sq. ft. of sidewalk (182'x6'x4"), 12'x8'x6" total approach, an ADA corner and the curb and gutter replacement.

#### Notes:

420 W. 8<sup>th</sup> St. – 182'X6'X4" (sidewalk), 12'x6'x6" (sidewalk approach), 12'x8'x6" (total approach), curb and gutter would be need to be done in order to pour sidewalk on W. 8<sup>th</sup> Street side only. ADA corner required.