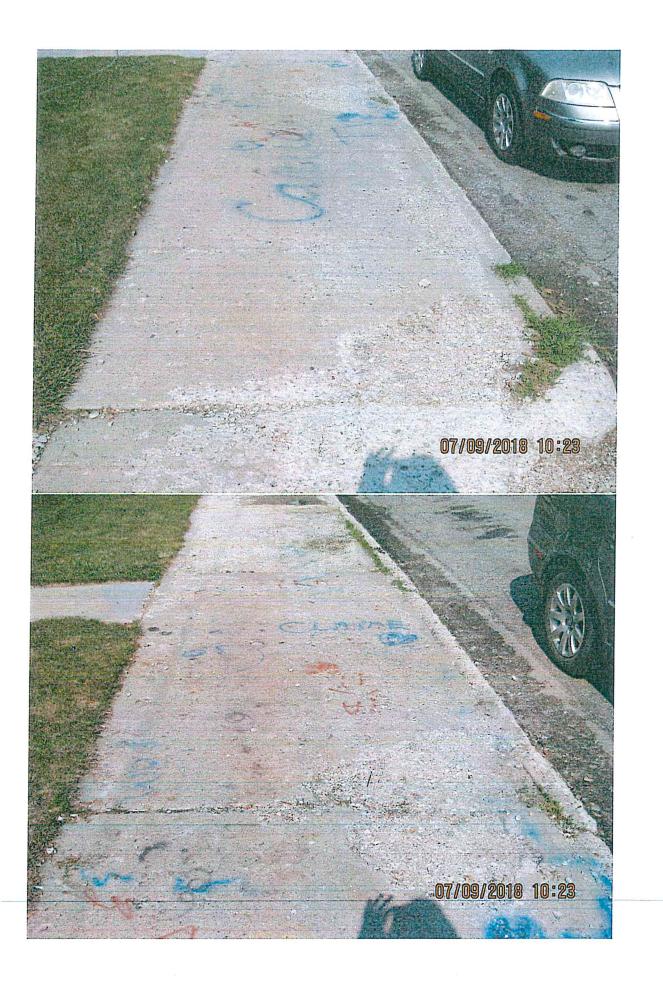

<u>116 6<sup>th</sup> Ave.</u> – 77'x5'x4" (sidewalk), 24'x5'x6" (sidewalk approach), 24'x10'x6" (total approach), tree root would need to be removed.

320 6<sup>th</sup> Ave. – 30'x5'x6" (Sidewalk approach), ADA corner required. All will be removed but just the sidewalk portions for the ramps will be re-poured as homeowner wished to have small patch to landscape.

<u>119 6<sup>th</sup> Ave.</u> – 77'x5'x4" (sidewalk), 24'x5'x6" (sidewalk approach), 24'x10'x6" (total approach), tree root would need to be removed.

<u>320 6<sup>th</sup> Ave.</u> – 30'x5'x6" (Sidewalk approach), ADA corner required. All will be removed but just the sidewalk portions for the ramps will be re-poured as homeowner wished to have small patch to landscape.