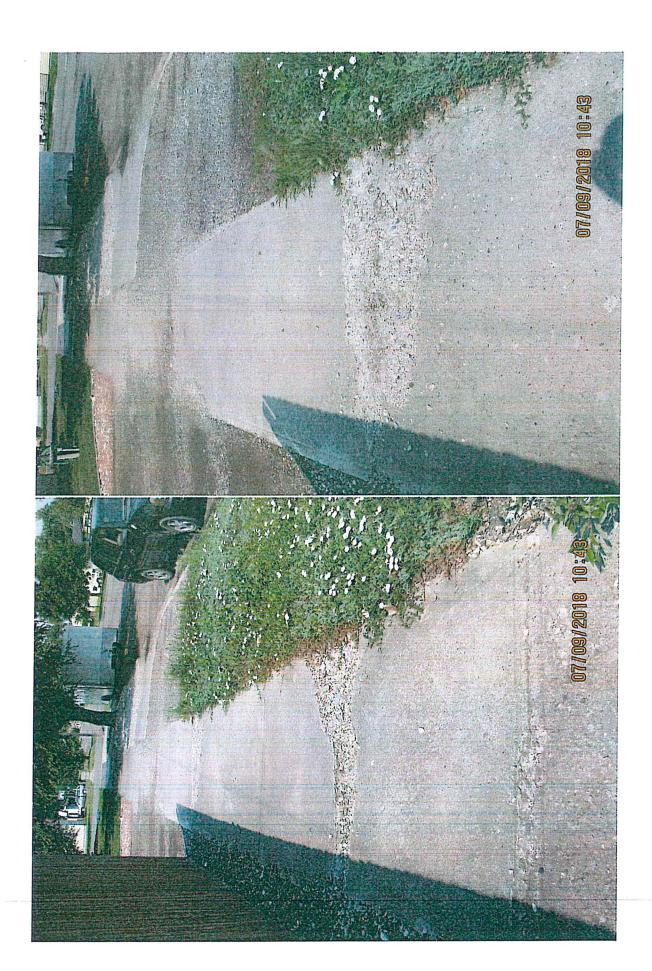

<u>116 6<sup>th</sup> Ave.</u> – 77'x5'x4" (sidewalk), 24'x5'x6" (sidewalk approach), 24'x10'x6" (total approach), tree root would need to be removed.

320 6<sup>th</sup> Ave. – 30'x5'x6" (Sidewalk approach), ADA corner required. All will be removed but just the sidewalk portions for the ramps will be re-poured as homeowner wished to have small patch to landscape.

<u>119 6<sup>th</sup> Ave.</u> – 77'x5'x4" (sidewalk), 24'x5'x6" (sidewalk approach), 24'x10'x6" (total approach), tree root would need to be removed.

<u>320 6<sup>th</sup> Ave.</u> – 30'x5'x6" (Sidewalk approach), ADA corner required. All will be removed but just the sidewalk portions for the ramps will be re-poured as homeowner wished to have small patch to landscape.