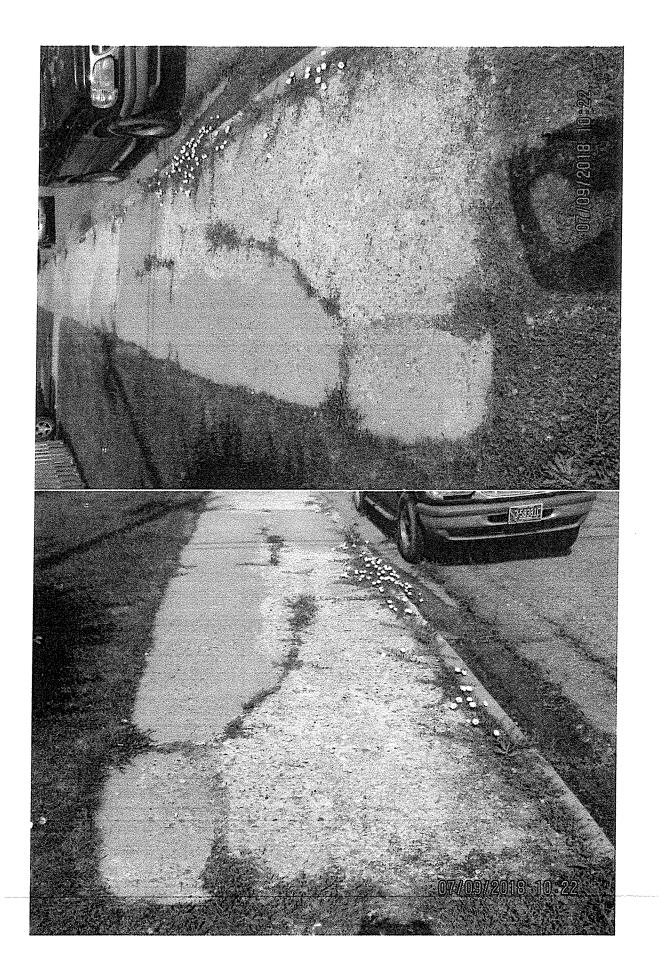

The three properties that applied and were inspected for the project included the following:

**420 West 8<sup>th</sup> Street**: 1092 sq. ft. of sidewalk (182'x6'x4"), 12'x8'x6" total approach, an ADA corner and the curb and gutter replacement.

#### Notes:

420 W. 8<sup>th</sup> St. – 182'X6'X4" (sidewalk), 12'x6'x6" (sidewalk approach), 12'x8'x6" (total approach), curb and gutter would be need to be done in order to pour sidewalk on W. 8<sup>th</sup> Street side only. ADA corner required.