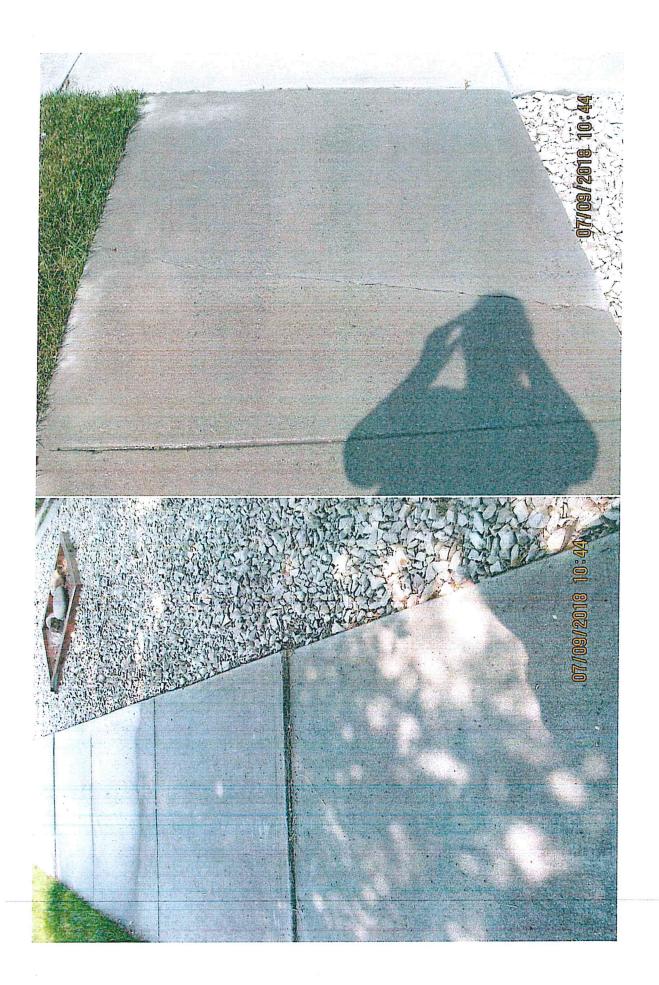

The three properties that applied and were inspected for the project included the following:

**420 West 8<sup>th</sup> Street**: 1092 sq. ft. of sidewalk (182'x6'x4"), 12'x8'x6" total approach, an ADA corner and the curb and gutter replacement.

#### Notes:

420 W. 8<sup>th</sup> St. – 182'X6'X4" (sidewalk), 12'x6'x6" (sidewalk approach), 12'x8'x6" (total approach), curb and gutter would be need to be done in order to pour sidewalk on W. 8<sup>th</sup> Street side only. ADA corner required.