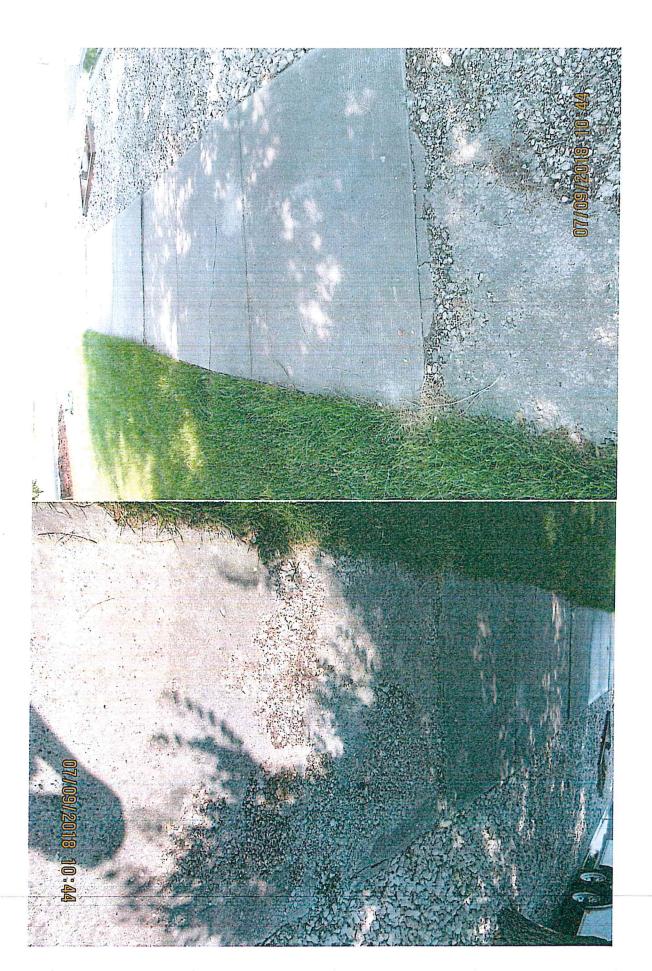

The three properties that applied and were inspected for the project included the following:

**420 West 8<sup>th</sup> Street**: 1092 sq. ft. of sidewalk (182'x6'x4"), 12'x8'x6" total approach, an ADA corner and the curb and gutter replacement.

#### Notes:

420 W. 8<sup>th</sup> St. – 182'X6'X4" (sidewalk), 12'x6'x6" (sidewalk approach), 12'x8'x6" (total approach), curb and gutter would be need to be done in order to pour sidewalk on W. 8<sup>th</sup> Street side only. ADA corner required.