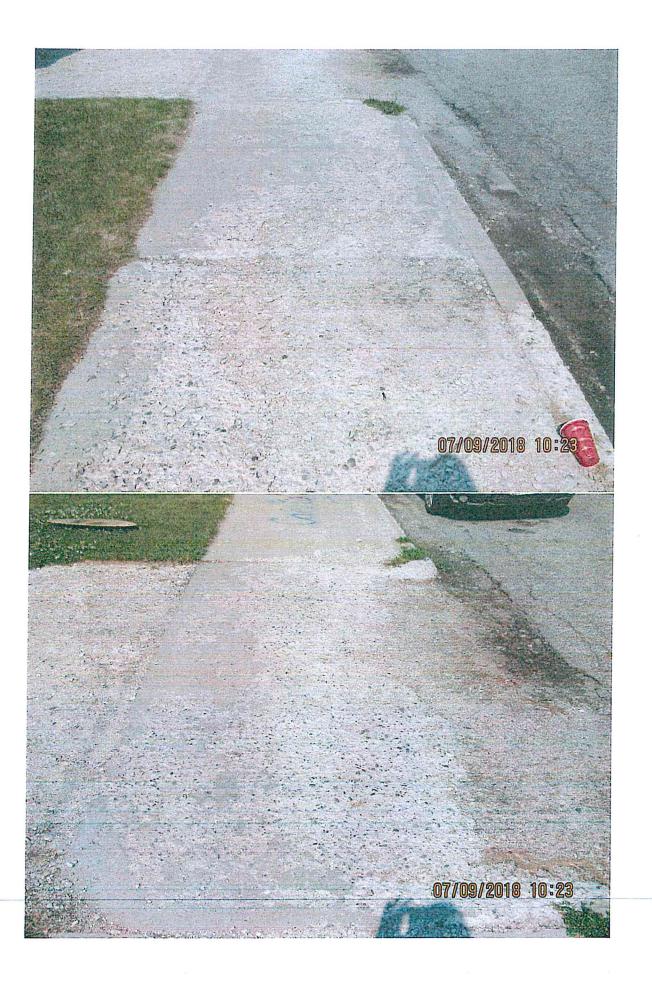

The three properties that applied and were inspected for the project included the following:

**420 West 8<sup>th</sup> Street**: 1092 sq. ft. of sidewalk (182'x6'x4"), 12'x8'x6" total approach, an ADA corner and the curb and gutter replacement.

#### Notes:

420 W. 8<sup>th</sup> St. – 182'X6'X4" (sidewalk), 12'x6'x6" (sidewalk approach), 12'x8'x6" (total approach), curb and gutter would be need to be done in order to pour sidewalk on W. 8<sup>th</sup> Street side only. ADA corner required.