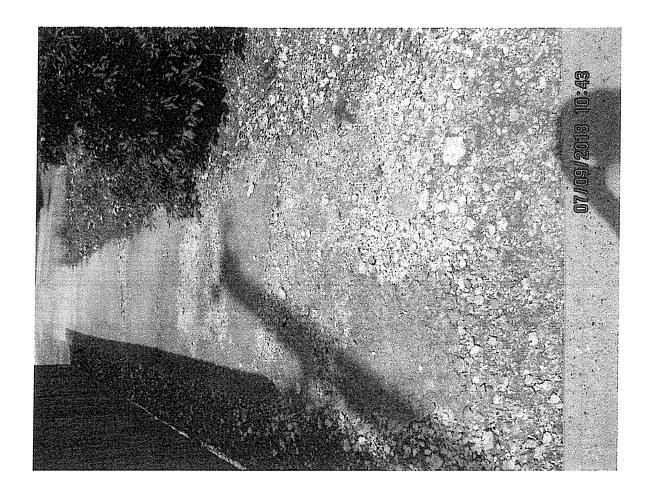

<u>116 6<sup>th</sup> Ave.</u> – 77'x5'x4" (sidewalk), 24'x5'x6" (sidewalk approach), 24'x10'x6" (total approach), tree root would need to be removed.

320 6<sup>th</sup> Ave. – 30'x5'x6" (Sidewalk approach), ADA corner required. All will be removed but just the sidewalk portions for the ramps will be re-poured as homeowner wished to have small patch to landscape.

<u>119 6<sup>th</sup> Ave.</u> – 77'x5'x4" (sidewalk), 24'x5'x6" (sidewalk approach), 24'x10'x6" (total approach), tree root would need to be removed.

<u>320 6<sup>th</sup> Ave.</u> – 30'x5'x6" (Sidewalk approach), ADA corner required. All will be removed but just the sidewalk portions for the ramps will be re-poured as homeowner wished to have small patch to landscape.