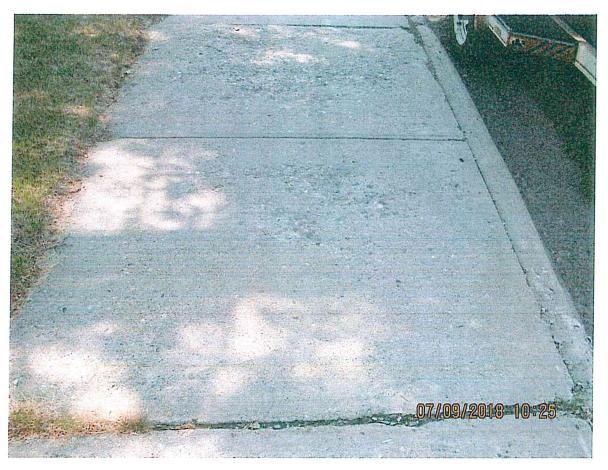

<u>116 6<sup>th</sup> Ave.</u> – 77'x5'x4" (sidewalk), 24'x5'x6" (sidewalk approach), 24'x10'x6" (total approach), tree root would need to be removed.

320 6<sup>th</sup> Ave. – 30'x5'x6" (Sidewalk approach), ADA corner required. All will be removed but just the sidewalk portions for the ramps will be re-poured as homeowner wished to have small patch to landscape.

<u>119 6<sup>th</sup> Ave.</u> – 77'x5'x4" (sidewalk), 24'x5'x6" (sidewalk approach), 24'x10'x6" (total approach), tree root would need to be removed.

<u>320 6<sup>th</sup> Ave.</u> – 30'x5'x6" (Sidewalk approach), ADA corner required. All will be removed but just the sidewalk portions for the ramps will be re-poured as homeowner wished to have small patch to landscape.