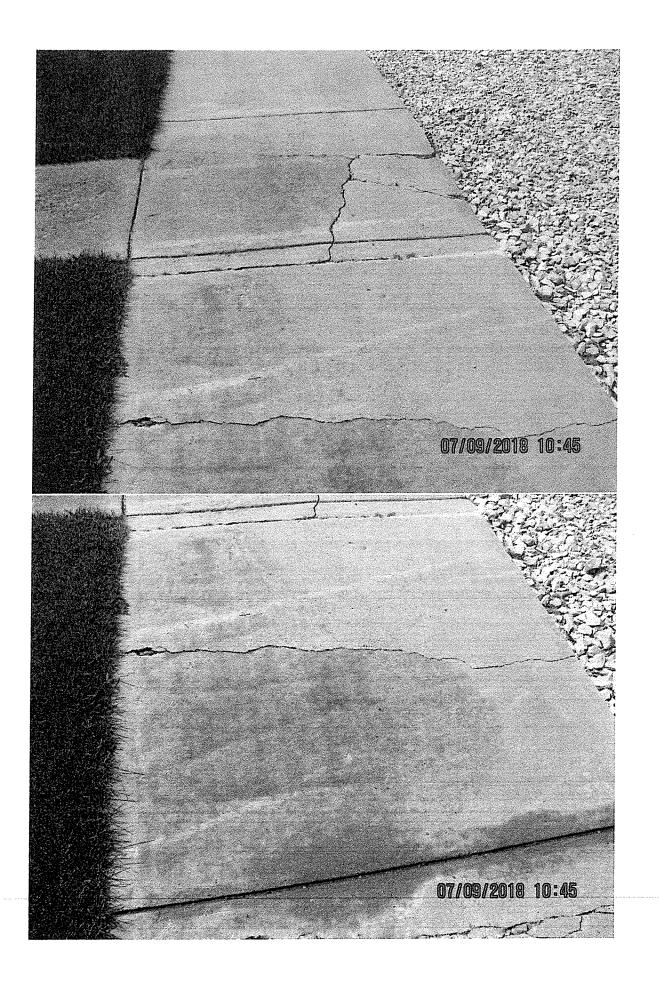

The three properties that applied and were inspected for the project included the following:

**420 West 8<sup>th</sup> Street**: 1092 sq. ft. of sidewalk (182'x6'x4"), 12'x8'x6" total approach, an ADA corner and the curb and gutter replacement.

#### Notes:

420 W. 8<sup>th</sup> St. – 182'X6'X4" (sidewalk), 12'x6'x6" (sidewalk approach), 12'x8'x6" (total approach), curb and gutter would be need to be done in order to pour sidewalk on W. 8<sup>th</sup> Street side only. ADA corner required.