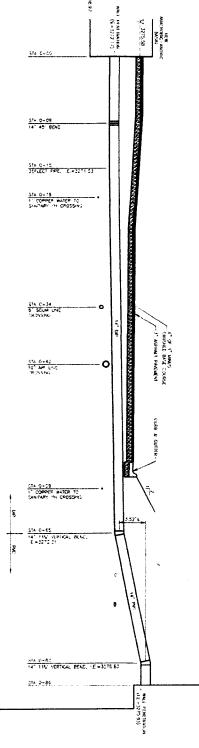

# **CHANGE ORDER No. 3 SUMMARY**

|     | Change to Work                                                                                                                                                                                                                  | hinge to<br>tract Gost |
|-----|---------------------------------------------------------------------------------------------------------------------------------------------------------------------------------------------------------------------------------|------------------------|
| 3-A | The double door on the existing generator room needs to be replaced with a single, 3'0" egress door equipped with a panic bar to facilitate the installation of the new electrical switch gear and generator.                   | \$<br>3,976.53         |
| 3-В | Following potholing of the plant yard piping, the existing water service line going to the digestors is $1\frac{1}{2}$ " PVC, other than the portion going into the building which is copper, and does not need to be replaced. | \$<br>(1,089.10)       |
| 3-C | The doors on the basin electrical building were not included in the door schedule on the architectural sheets, and therefore, were not included in the original bid.                                                            | \$<br>6,420.30         |
| 3-D | The site grading plan was revised to incorporate input from City personnel<br>and the Contractor, and the basin electrical building was relocated to<br>facilitate conduit installation.                                        | \$<br>(1,839.12)       |
| 3-E | After potholing, two 45° vertical bends had to be added to the 18" ML line going to the aerated channel flowing to the secondary clarifiers to eliminate conflicts with the RAS line and existing piping.                       | \$<br>5,425.06         |
| 3-F | Based upon field discussions with the Contractor and Owner and as described in the response to RFI 13, the water heater in the thickener building (WH-2) was relocated to better facilitate the building's use.                 | \$<br>1,537.38         |
| 3-G | The two power hoists in the thickener building require additional power beyond that shown in the plans.                                                                                                                         | \$<br>5,350.41         |
| 3-H | The Contractor's subcontractor, Springline Construction, was delayed on<br>the installation of the storm sewer outfall by the need to lower the gas line<br>to the plant.                                                       | \$<br>2,900.43         |
| 3-1 | The effluent lines from the primary clarifiers were severely corroded, so the<br>City requested they be replaced with PVC pipe until fully submerged to<br>prevent corrosion of the new lines.                                  | \$<br>5,756.46         |
|     | Subicial: Change Order 3                                                                                                                                                                                                        | \$<br>28,438,35        |
|     | Total Change Orders                                                                                                                                                                                                             | \$<br>41,173.92        |