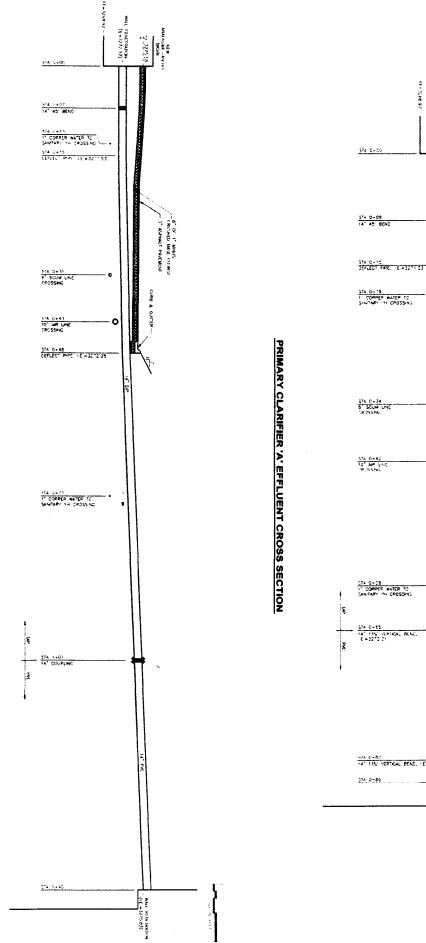

# **CHANGE ORDER No. 3 SUMMARY**

|     | Change to Work                                                                                                                                                                                                                  | hinge to<br>tract Gost |
|-----|---------------------------------------------------------------------------------------------------------------------------------------------------------------------------------------------------------------------------------|------------------------|
| 3-A | The double door on the existing generator room needs to be replaced with a single, 3'0" egress door equipped with a panic bar to facilitate the installation of the new electrical switch gear and generator.                   | \$<br>3,976.53         |
| 3-В | Following potholing of the plant yard piping, the existing water service line going to the digestors is $1\frac{1}{2}$ " PVC, other than the portion going into the building which is copper, and does not need to be replaced. | \$<br>(1,089.10)       |
| 3-C | The doors on the basin electrical building were not included in the door schedule on the architectural sheets, and therefore, were not included in the original bid.                                                            | \$<br>6,420.30         |
| 3-D | The site grading plan was revised to incorporate input from City personnel<br>and the Contractor, and the basin electrical building was relocated to<br>facilitate conduit installation.                                        | \$<br>(1,839.12)       |
| 3-E | After potholing, two 45° vertical bends had to be added to the 18" ML line going to the aerated channel flowing to the secondary clarifiers to eliminate conflicts with the RAS line and existing piping.                       | \$<br>5,425.06         |
| 3-F | Based upon field discussions with the Contractor and Owner and as described in the response to RFI 13, the water heater in the thickener building (WH-2) was relocated to better facilitate the building's use.                 | \$<br>1,537.38         |
| 3-G | The two power hoists in the thickener building require additional power beyond that shown in the plans.                                                                                                                         | \$<br>5,350.41         |
| 3-H | The Contractor's subcontractor, Springline Construction, was delayed on<br>the installation of the storm sewer outfall by the need to lower the gas line<br>to the plant.                                                       | \$<br>2,900.43         |
| 3-1 | The effluent lines from the primary clarifiers were severely corroded, so the<br>City requested they be replaced with PVC pipe until fully submerged to<br>prevent corrosion of the new lines.                                  | \$<br>5,756.46         |
|     | Subicial: Change Order 3                                                                                                                                                                                                        | \$<br>28,438,35        |
|     | Total Change Orders                                                                                                                                                                                                             | \$<br>41,173.92        |