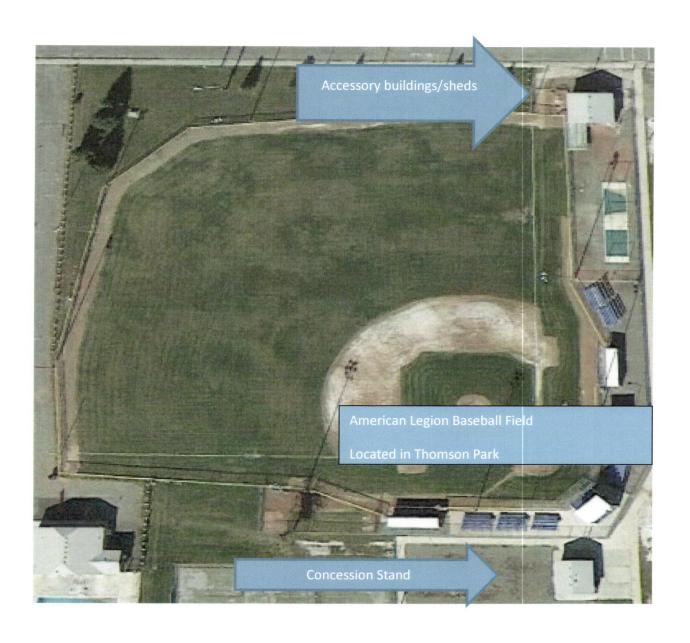

# **AMERICAN LEGION FIELD**

# American Legion (Dodgers) Field

## **THOMSON PARK FIELD**