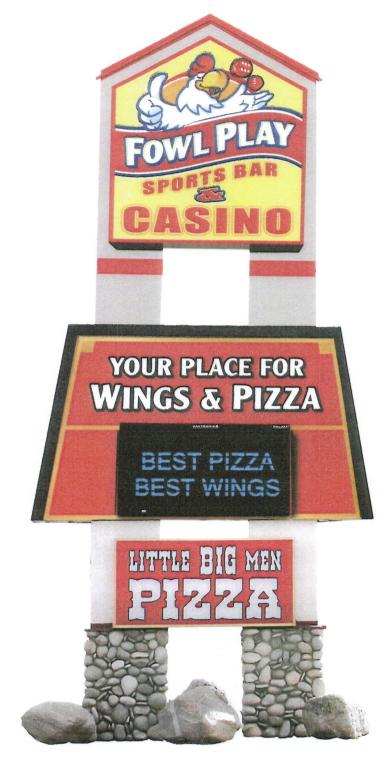

## LAUREL CITY COUNCIL

Fowl Play Sports Bar and Casino has submitted an application for the façade improvement grant offered by the Laurel Urban Renewal Agency. Fowl Play has recently finished several façade improvements which include, but are not limited to:

- New sign to replace 20 year old existing sign
- Water clean exterior
- Exterior prep and paint
- Door replacement/Entry foyer repairs
- Exterior Lighting
- Building Permit
- New roof to replace 30 year old existing roof

The application states that the improvements totaled \$56,650. Costs totaling \$21,050 for new roofing are ineligible and a total of \$3,000 is the maximum amount awarded for signage improvements through LURA's Façade Improvement Grant Criteria. The Laurel Urban Renewal Agency recommended at their previous meeting to grant an award of \$9,050. All match requirements were met by the applicant.