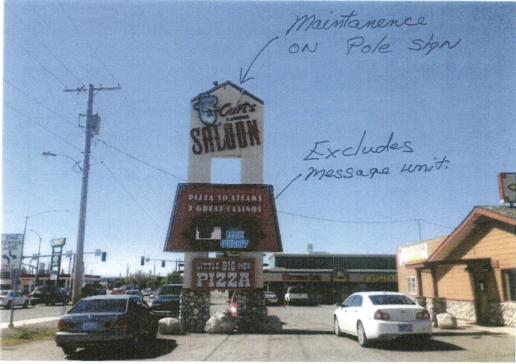

## LAUREL CITY COUNCIL

Fowl Play Sports Bar and Casino has submitted an application for the façade improvement grant offered by the Laurel Urban Renewal Agency. Fowl Play has recently finished several façade improvements which include, but are not limited to:

- New sign to replace 20 year old existing sign
- Water clean exterior
- Exterior prep and paint
- Door replacement/Entry foyer repairs
- Exterior Lighting
- Building Permit
- New roof to replace 30 year old existing roof