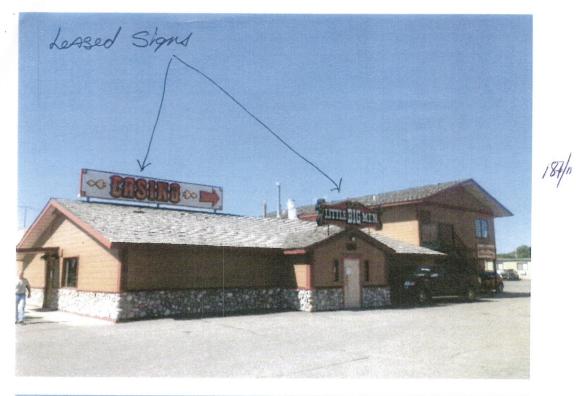

## LAUREL CITY COUNCIL

Fowl Play Sports Bar and Casino has submitted an application for the façade improvement grant offered by the Laurel Urban Renewal Agency. Fowl Play has recently finished several façade improvements which include, but are not limited to:

- New sign to replace 20 year old existing sign
- Water clean exterior
- Exterior prep and paint
- Door replacement/Entry foyer repairs
- Exterior Lighting
- Building Permit
- New roof to replace 30 year old existing roof