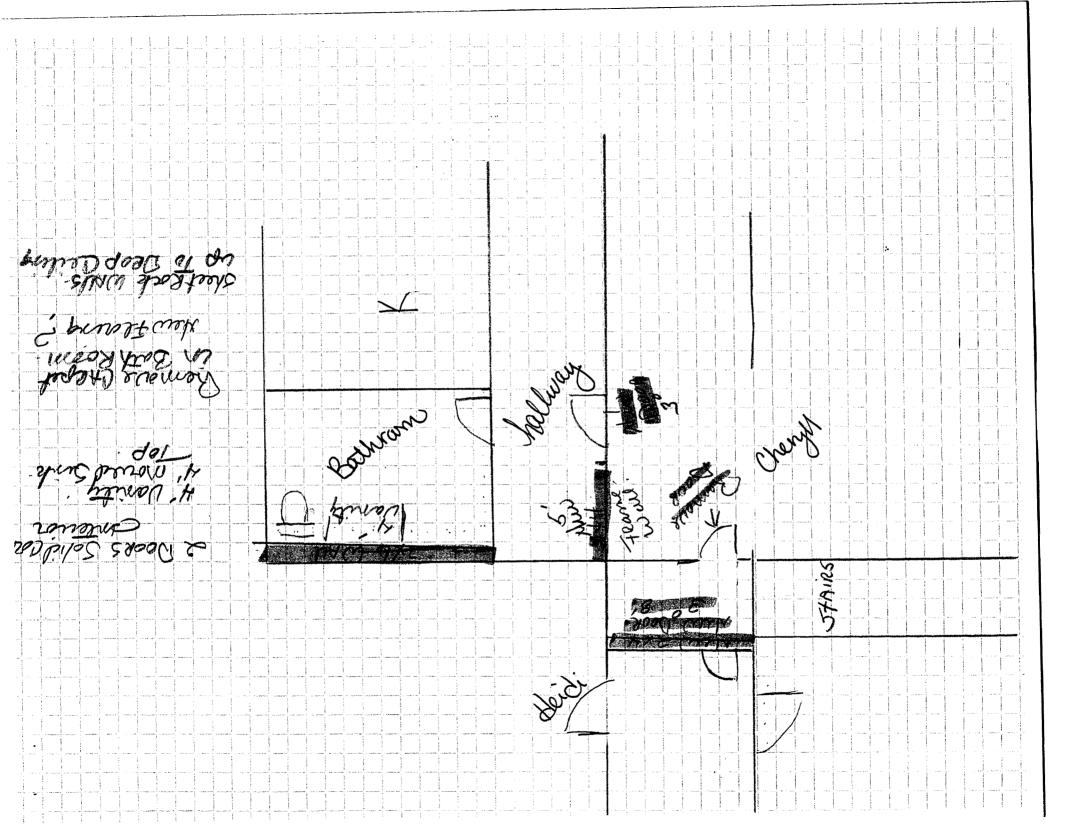

#### SECTION TWO CONTRACT PRICE

Payment. City shall pay Contractor nine thousand eight hundred fifty dollars (\$9,850.00) for the work described in Exhibit A. Any alteration or deviation form the described work that involves extra costs must be executed only upon written request by the City to Contractor and will become an extra charge over and above the contract amount. The parties must agree to extra payments or charges in writing. Prior to final payment, Contractor shall provide City with an invoice for all charges.