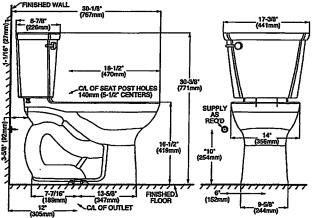

ank cover locking device
- □ 4188A.074 Tank complete with Aquaguard Liner and tank cover locking device
- 4188A.005 Tank complete with trip lever located on right side
- 4188A.065 Tank complete with tank cover locking device and trip lever located on right side

#### **Compliance Certifications -**

Meets or Exceeds the Following Specifications: ASME A112.19.2-2008/CSA B45.1-08 for Vitreous

- China Fixtures
- Maximum Performance (MaP) testing performed by IAPMO R&T Lab. MaP Report conducted by Veritec Consulting, Inc. and Koeller and Company.

#### To Be Specified:

- Color: White Bone Linen Black Seat: #5321.110 EverClean® Elongated Seat with
- Slow Close Snap-Off Hinges Supply with stop:

**ELONGATED TOILET** VITREOUS CHINA

CADET<sup>®</sup> PRO<sup>™</sup> RIGHT HEIGHT<sup>●</sup>





NOTES: THIS TOLET IS DESIGNED TO ROUGH-IN AT A MINIMUM DIMENSION OF 305MM (12') FROM FINISHED WALL TO C/L OF OUTLET. SUPPLY NOT INCLUDED WITH FIXTURE AND MUST BE ORDERED SEPARATELY. \* DIMENSION SHOWN FOR LOCATION OF SUPPLY IS SUGGESTED.

IMPORTANT: Dimensions of fixtures are nominal and may vary within the range of tolerances established by ANSI Standard A112.19.2. These measurements are subject to change or cancellation. No responsibility is assumed for use of superseded or volded pages.



MEETS THE AMERICANS WITH DISABILITIES ACT GUIDELINES AND ANSI A117.1 REQUIREMENTS FOR ACCESSIBLE AND USABLE BUILDING FACILITIES-CHECK LOCAL CODES.



© 2013 AS America Inc.

K188

Rev. 5/13

S00/E002

DR PLUMING

FAX 406 254 7067 WATER CLOSET +++ DR PLUMBING 01/12/2016 TUB 16:53 RECEIVED 01/12/2016